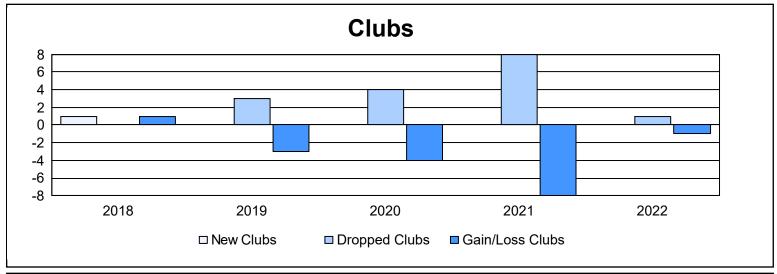

District 2 A1 As of June 2022 Cumulative

| Year      | New<br>Clubs | Dropped<br>Clubs | Gain/<br>Loss<br>Clubs | New<br>Members | Charter<br>Members | Reinstate<br>Members | Transfer<br>Members | Total<br>Member<br>Added | Total<br>Members<br>Dropped | Gain/<br>Loss<br>Members |
|-----------|--------------|------------------|------------------------|----------------|--------------------|----------------------|---------------------|--------------------------|-----------------------------|--------------------------|
| 2017-2018 | 1            | 0                | 1                      | 247            | 23                 | 7                    | 7                   | 284                      | 230                         | 54                       |
| 2018-2019 | 0            | 3                | -3                     | 117            | 1                  | 8                    | 9                   | 135                      | 215                         | -80                      |
| 2019-2020 | 0            | 4                | -4                     | 93             | 0                  | 2                    | 3                   | 98                       | 204                         | -106                     |
| 2020-2021 | 0            | 8                | -8                     | 65             | 0                  | 4                    | 4                   | 73                       | 276                         | -203                     |
| 2021-2022 | 0            | 1                | -1                     | 146            | 2                  | 98                   | 3                   | 249                      | 194                         | 55                       |
| Average   | 0            | 3                | -3                     | 134            | 5                  | 24                   | 5                   | 168                      | 224                         | -56                      |